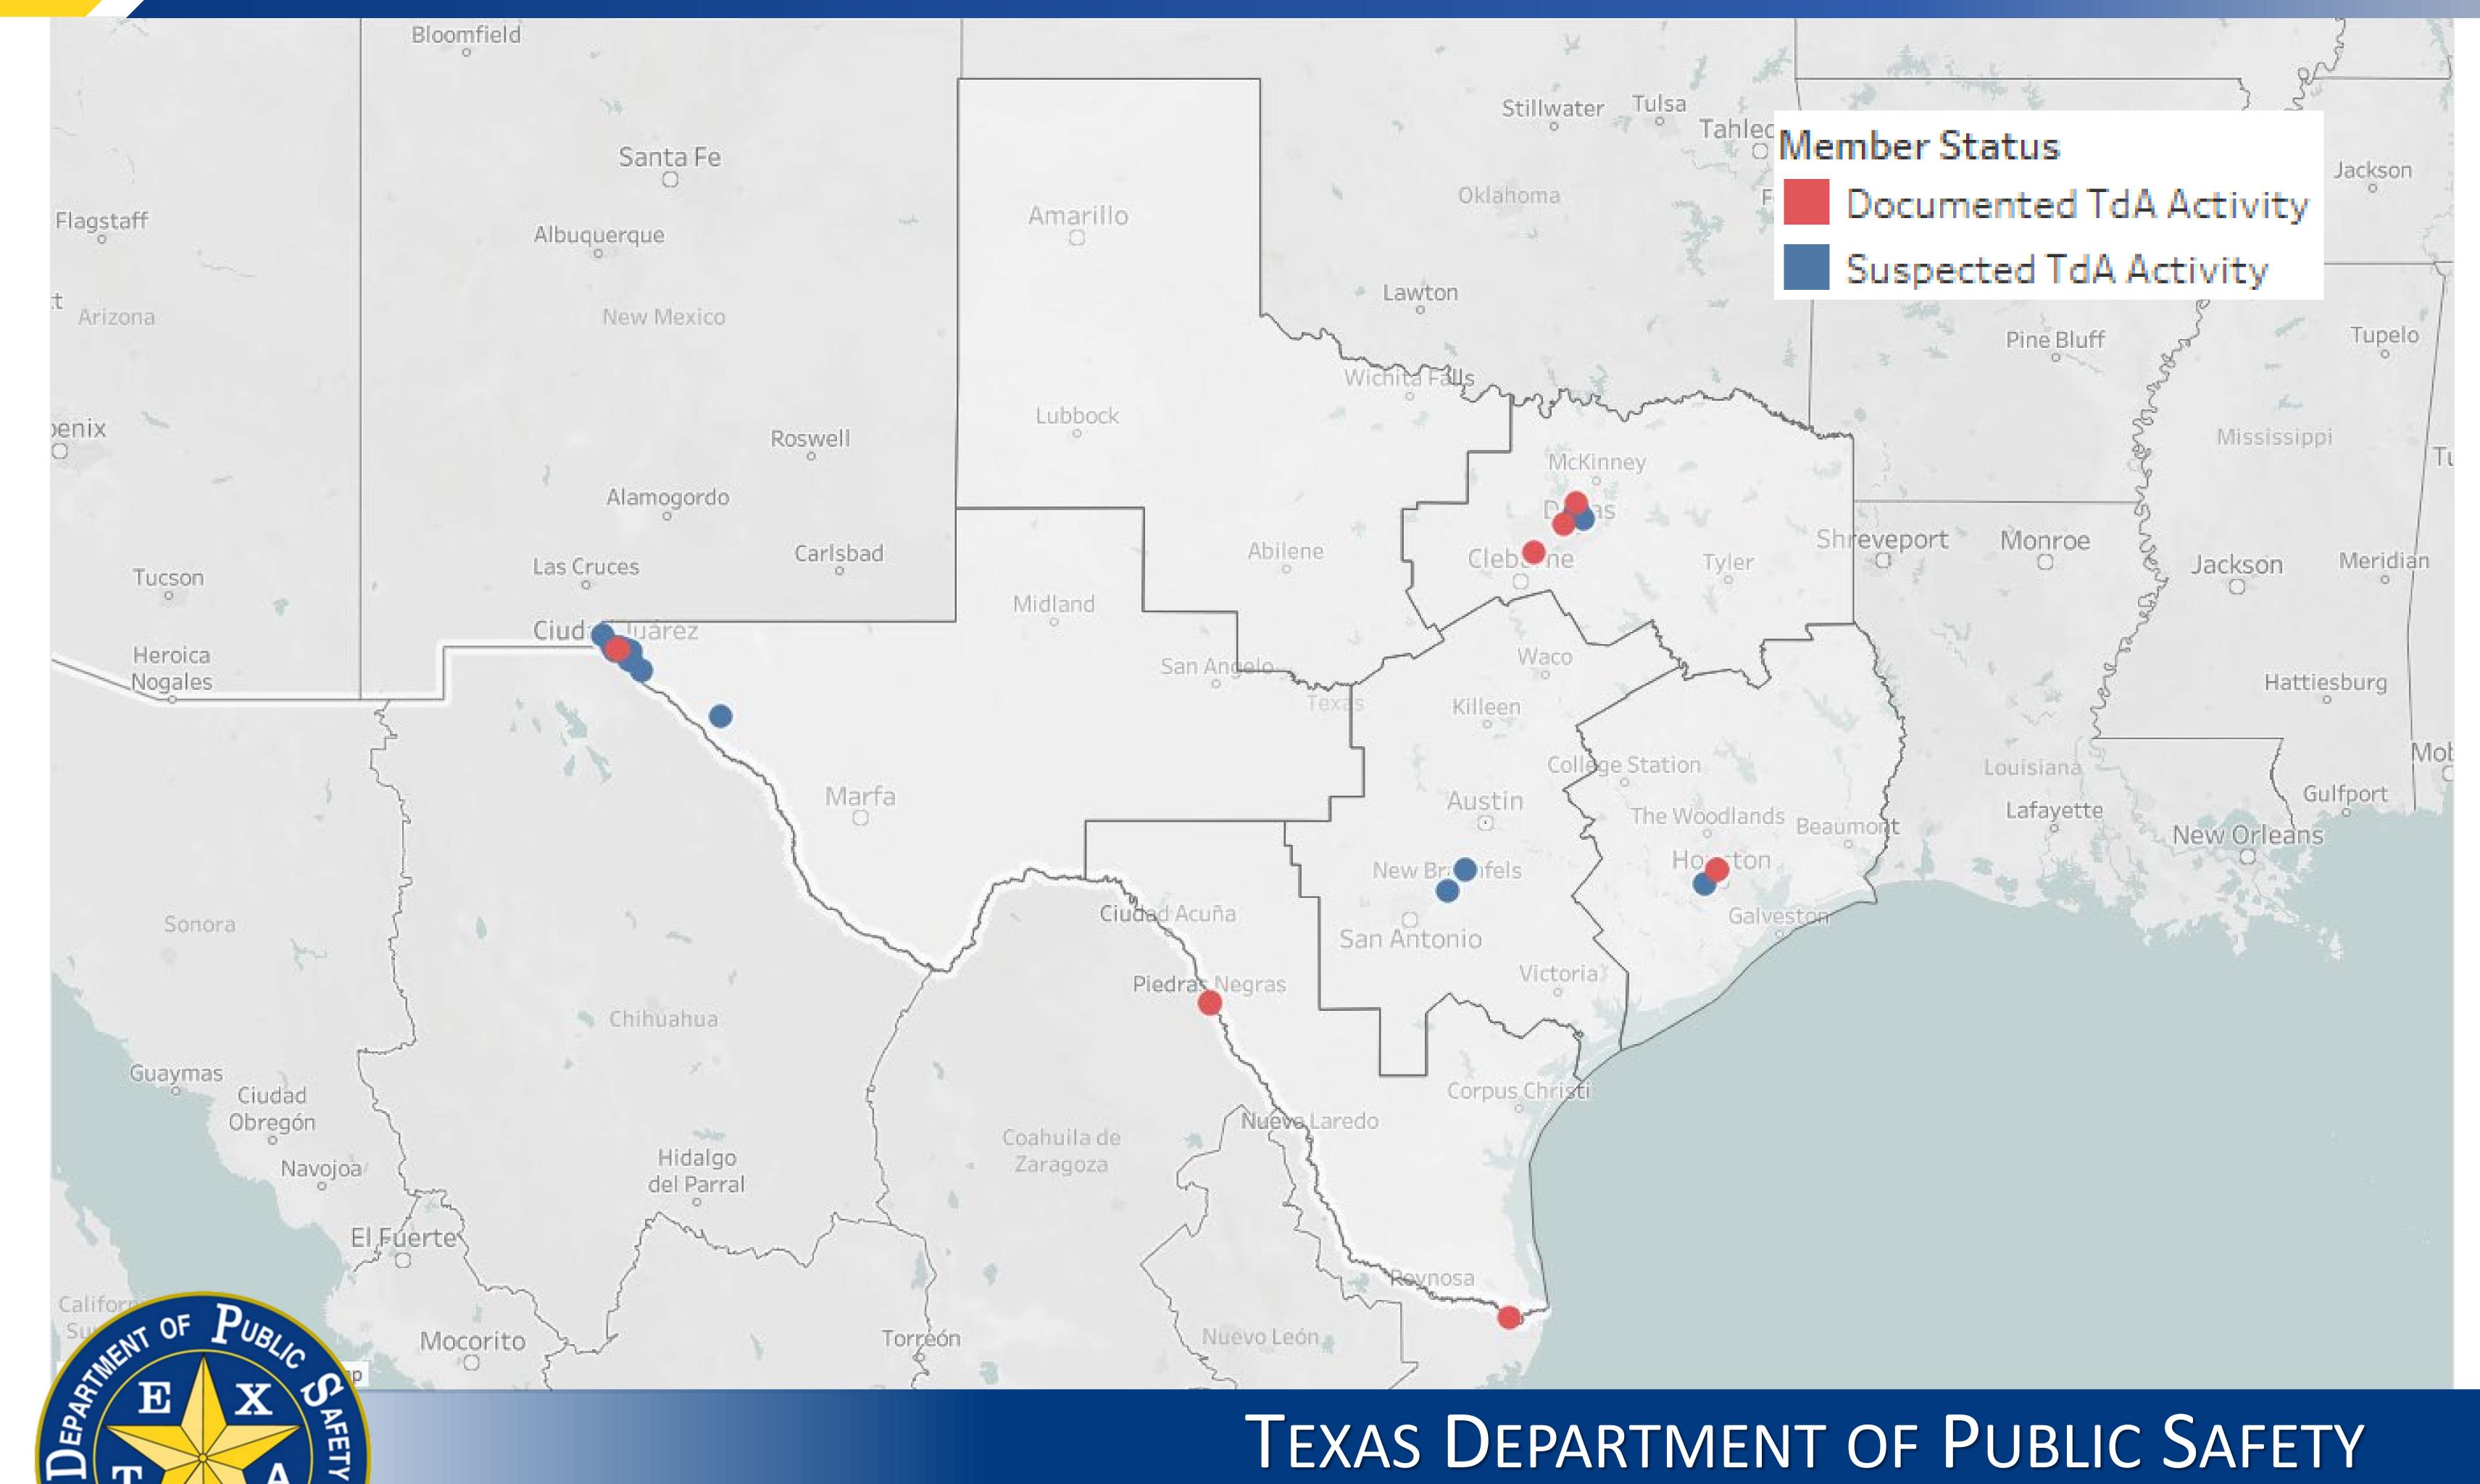

|

Apprehension figures are based on Operation Border Star reporting and are preliminary, unofficial, and subject to change. Texas-based sectors include the Rio Grande Valley, Laredo, Del Rio, Big Bend, and El Paso Sectors. The El Paso Sector covers a portion of Texas and the state of New Mexico.



### TEXAS DEPARTMENT OF PUBLIC SAFETY

# Texas Anti-Gang (TAG) Centers





TEXAS DEPARTMENT OF PUBLIC SAFETY

## Tren de Aragua – Tattoos and Other Identifiers

#### Tattoos:

- Stars on shoulder to indicate rank.
- Crowns (similar to Latin Kings).
- Firearms and grenades.
- Trains and dice.
- Roses and predatory felines, including tigers and jaguars.

### Phrases:

- "Real Hasta la Muerte" ("Till Death").
- "Hijos de Dios" / "HJ"
  ("Sons of God").





# Tren de Aragua — Statewide Activity



TEXAS DEPARTMENT OF PUBLIC SAFETY