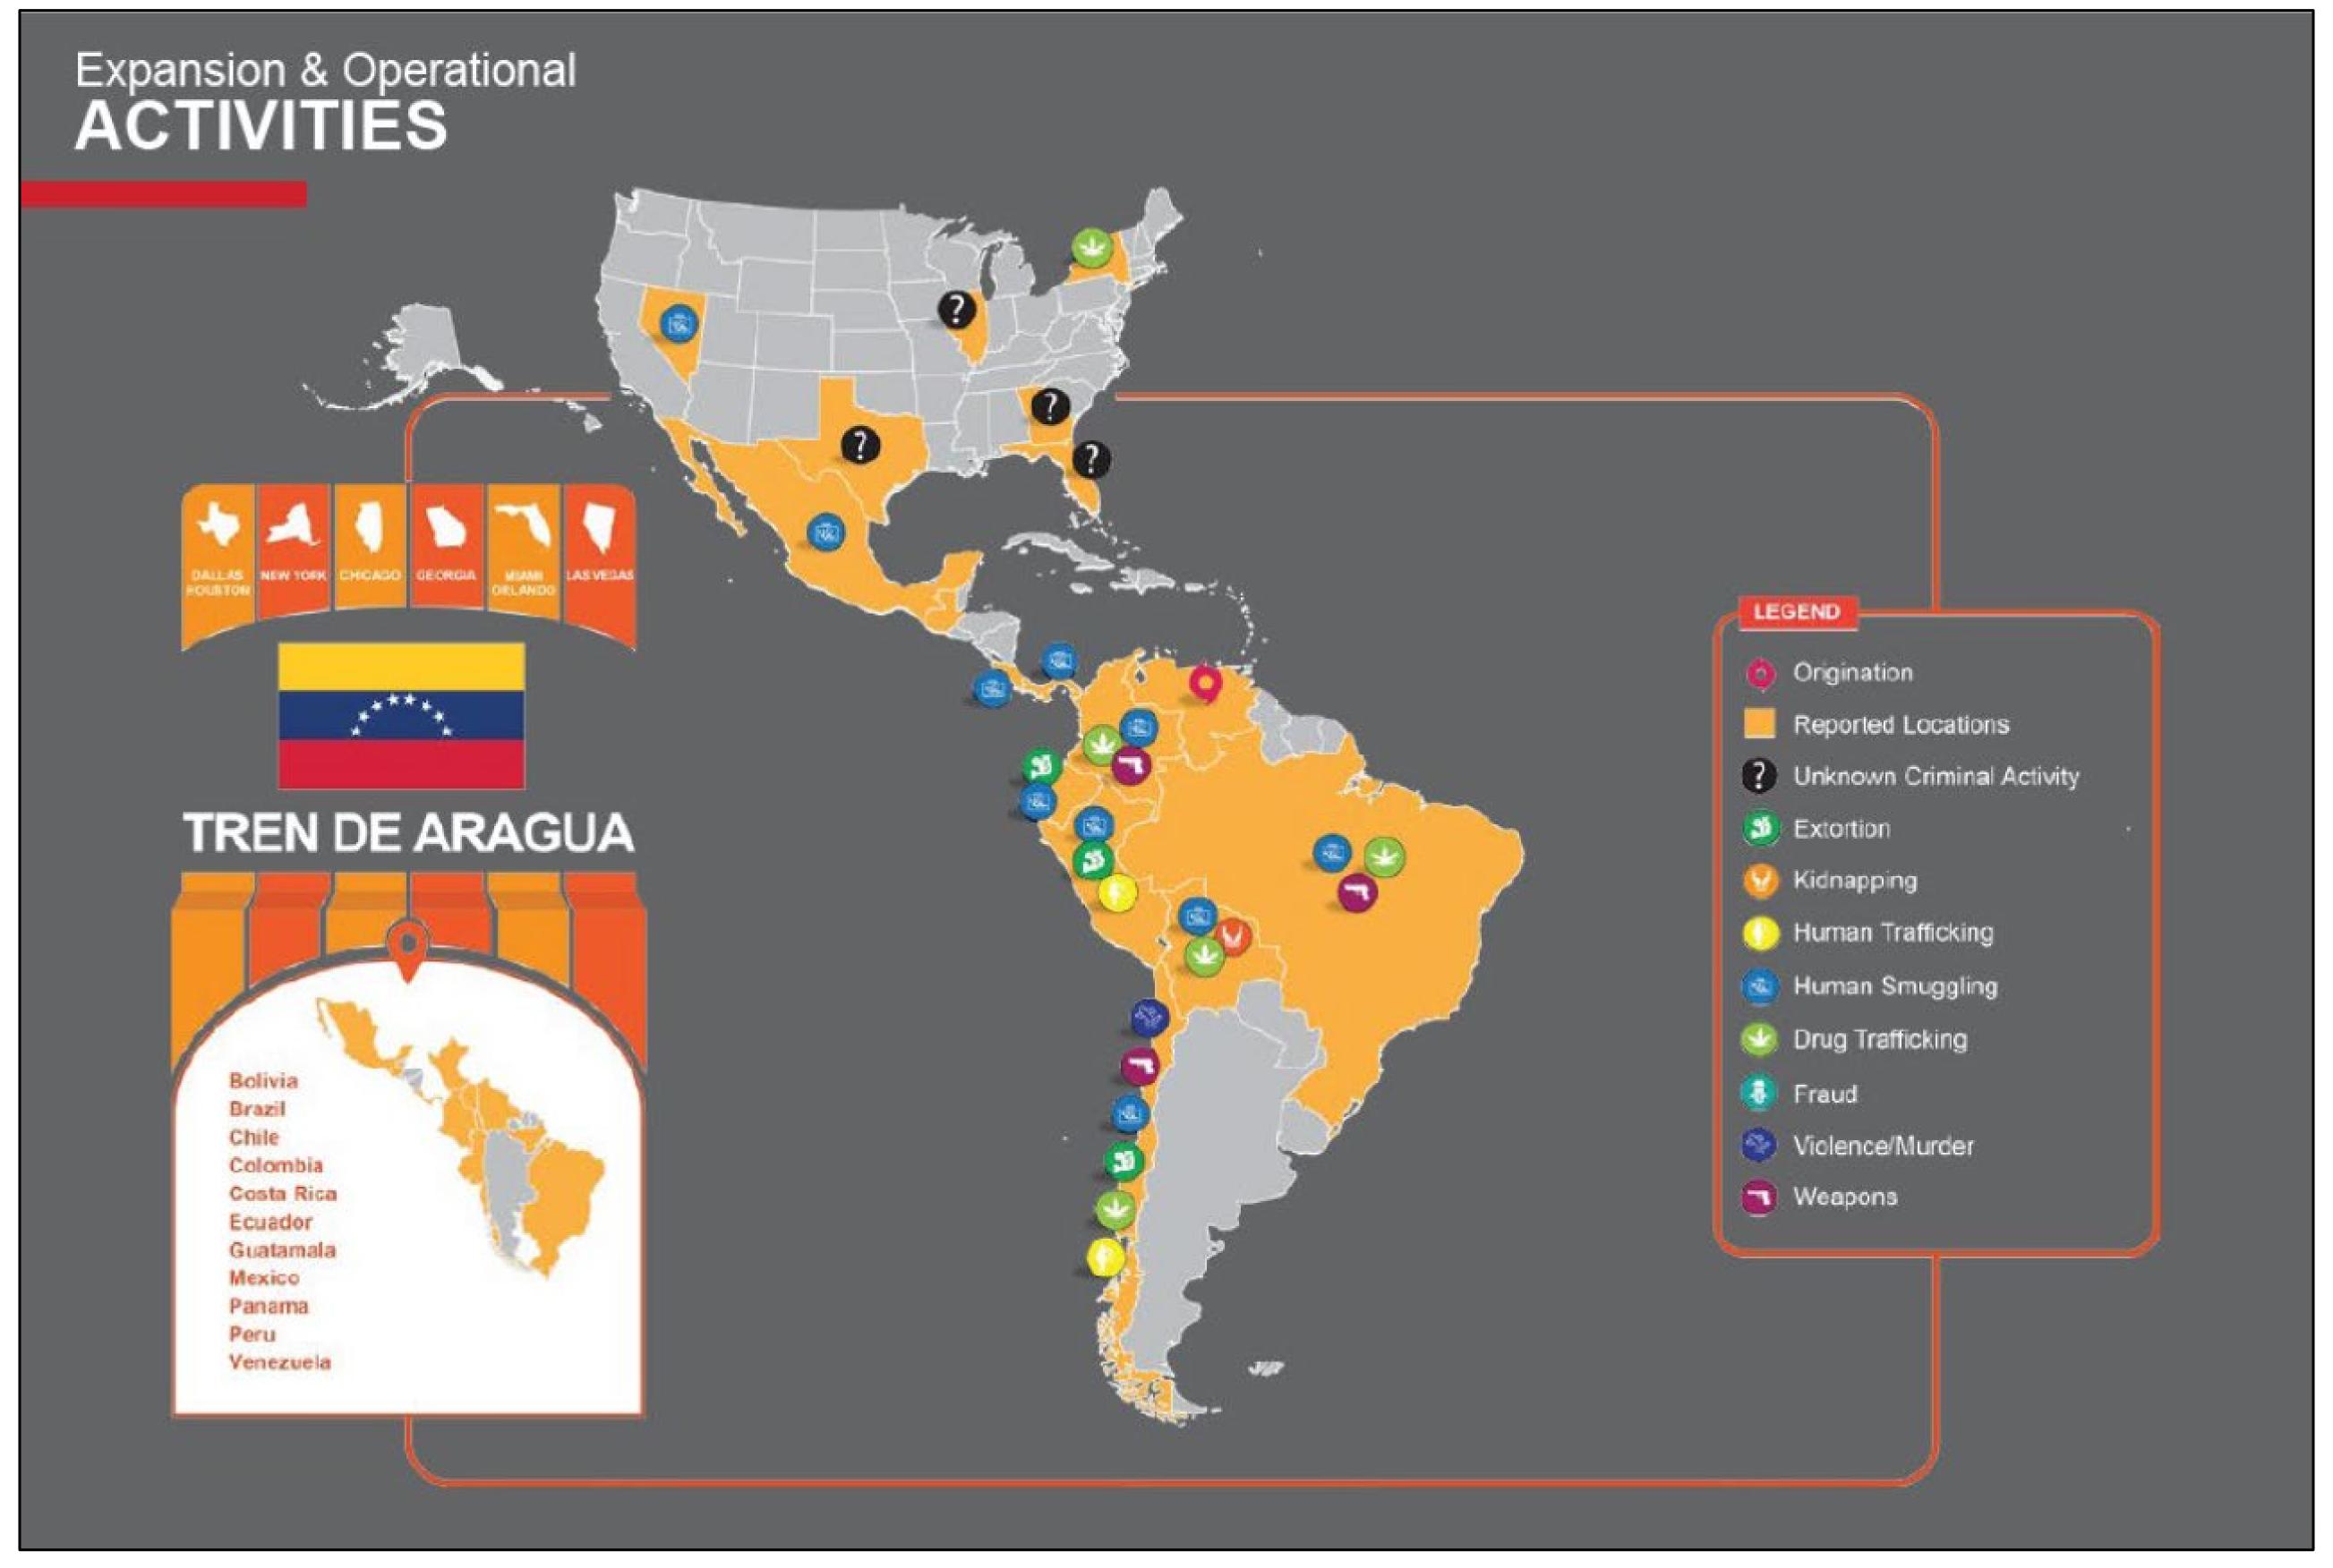

# Tren de Aragua – Expansion and US Presence

# Illegal Immigration from Venezuela

In Texas-based sectors, US Border Patrol has apprehended approximately half a million migrants from Venezuela who entered the country illegally from January 1, 2020 – September 3, 2024. Nearly 400,000 of this total were apprehended during CY 2022 and CY 2023.

### U.S. Border Patrol Apprehensions of Venezuelan Illegal Noncitizens from JAN 1, 2020 - SEP 3, 2024

|             | El Paso | Big Bend | Del Rio | Laredo | Rio Grande<br>Valley | Grand Total |
|-------------|---------|----------|---------|--------|----------------------|-------------|
| 2020        | 61      | 2        | 136     | 17     | 249                  | 465         |
| 2021        | 209     | 497      | 58,466  | 72     | 8,643                | 67,887      |
| 2022        | 48,871  | 1,088    | 81,138  | 216    | 5,499                | 136,812     |
| 2023        | 69,587  | 681      | 102,406 | 328    | 88,079               | 261,081     |
| 2024        | 25,888  | 417      | 3,945   | 77     | 2,856                | 33,183      |
| Grand Total | 144,616 | 2,685    | 246,091 | 710    | 105,326              | 499,428     |

Apprehension figures are based on Operation Border Star reporting and are preliminary, unofficial, and subject to change. Texas-based sectors include the Rio Grande Valley, Laredo, Del Rio, Big Bend, and El Paso Sectors. The El Paso Sector covers a portion of Texas and the state of New Mexico.