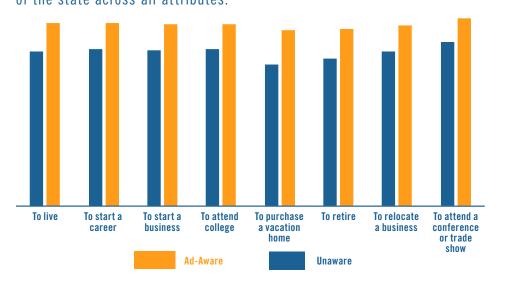

## **Texas is a good place....**Ad-aware non-Texans had a more positive perception of the state across all attributes.